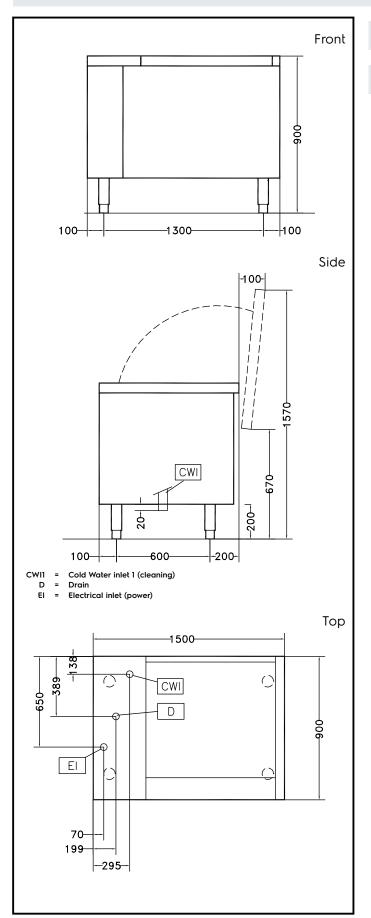

# Vegetable Washer Tilting Basket Vegetable Washer 10/40kg - Automatic

10 kg

**Electric** 

Total Watts: 1.2 kW

**Key Information:** 

External dimensions, Width: 1500 mm
External dimensions, Depth: 900 mm
External dimensions, Height: 850 mm
Shipping weight: 228 kg
Usable well capacity: 300 lt